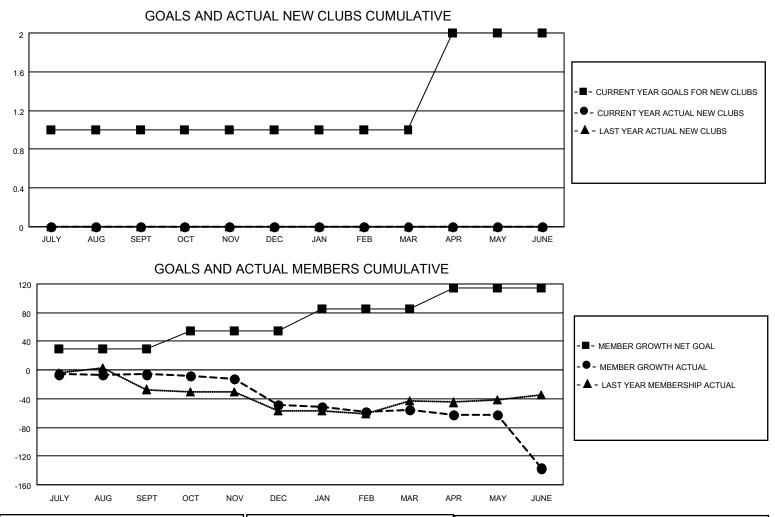

## LOCATION TEXAS

District 2 S5

Results as of: 6/30/2023

| Clubs                 |               |           |               | Members               |                        |                         |                                                    |
|-----------------------|---------------|-----------|---------------|-----------------------|------------------------|-------------------------|----------------------------------------------------|
| RESULTS FOR 2022-2023 |               |           |               | RESULTS FOR 2022-2023 |                        |                         |                                                    |
| QUARTER               | NEW CLUB GOAL | NEW CLUBS | DROPPED CLUBS | QUARTER               | BER GROWTH NET<br>GOAL | MEMBER GROWTH<br>ACTUAL | DROPPED<br>MEMBERS ACTUAL<br>(including transfers) |
| JULY/AUG/SEPT         | 1             | 0         | 0             | JULY/AUG/SEPT         | 30                     | 89                      | 81                                                 |
| OCT/NOV/DEC           | 0             | 0         | 1             | OCT/NOV/DEC           | 25                     | 68                      | 104                                                |
| JAN/FEB/MAR           | 0             | 0         | 0             | JAN/FEB/MAR           | 30                     | 67                      | 63                                                 |
| APR/MAY/JUNE          | 1             | 0         | 0             | APR/MAY/JUNE          | 30                     | 63                      | 141                                                |